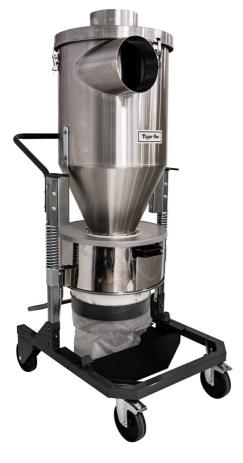

- Equipped with the Longopac® Collection System. This is an "endless" collection bag that can be dispensed to your desired length. Once the desired amount has been filled, simply cut and seal for a new use
- The Longopac® bag cassette is hygienic since the bags are replaced and sealed from the outside, which ensure no contact with the waste. Longopac® is manufactured from an extremely thin and strong 3layer polyethylene material
- This system is very popular in the construction industry, but there are also many applications for it in the food and pharmaceutical industries
- Cyclone chamber made of stainless steel Type 304
- Mounted on a 4 wheel cart with pushing handle for maximum manoeuvrability
- Available with 6" (150mm) O.D. Inlet & Outlet or with 8" (200mm) O.D. Inlet & Outlet

## Specifications

| HEC-MB WITH LONGOPAC® | 112327-6              | 112327-8              |
|-----------------------|-----------------------|-----------------------|
| Model Name            | HEC-MB WITH LONGOPAC® | HEC-MB WITH LONGOPAC® |
| Suction Inlet Port    | 150 mm TUBE           | 203 mm TUBE           |
| Air Outlet Port       | 6" TUBE               | 8" TUBE               |
| Cart Type             | 4 Wheel Dolly (4W)    | 4 Wheel Dolly (4W)    |
| Length                | 81 cm                 | 81 cm                 |
| Width                 | 66 cm                 | 66 cm                 |
| Height                | 140 cm                | 140 cm                |
| Weight (Vacuum Only)  | 58 kg.                | 58 kg.                |