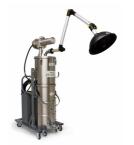

Wye Connector - Included

Suction/Airline Hose Assembly, Static Dissipative and Conductive - Air Supply Hose Assembly, Static Dissipative and Conductive -Included

Included

Rupture Disk - Optional

Optional Dust Extractor Arm