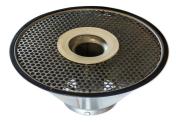

## Use only recommended tools & accessories

SS-IT (85L) EX (CFE) HEPA with Recovery Tank removed

Coalescing Filter Element (CFE) - Included

Liquid Level Indicator Tube - Included

Sieve Basket - Included

Cone for Interceptors - Included