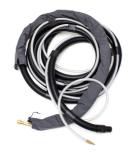

Wye Connector - Included

Suction/Airline Hose Assembly, Static Dissipative and Conductive - Air Supply Hose Assembly, Static Dissipative and Conductive -Included

Included

Rupture Disk - Optional

Optional Dust Extractor Arm