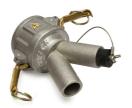

Wye Connector - Included

Suction/Airline Hose Assembly, Static Dissipative and Conductive - Air Supply Hose Assembly, Static Dissipative and Conductive -Included

Included

Rupture Disk - Optional

Optional Dust Extractor Arm