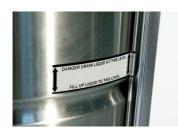

## Use only recommended tools & accessories

SS-IT (85L) EX (CFE) HEPA with Recovery Tank removed

Coalescing Filter Element (CFE) - Included

Liquid Level Indicator Tube - Included

Sieve Basket - Included

Cone for Interceptors - Included

ohms

Filter Element

- We use metal parts or Static Dissipative Powder Coating to prevent Electrostatic Discharge (ESD)

- Immersion separator "Wet Oil Mix" Meant to be used with mineral oil or any other neutralizing liquid
- Designed for the Recovery and INERTIZATION of Conductive and Explosive Dust, such as Aluminum, Magnesium, Zirconium and other commercial alloys, into a **Liquid Immersion Bath**
- Legally certified explosion proof/dust ignition proof
- Meets the requirements for a Liquid Precipitation Collector for metal dusts as outlined in NFPA 484
- Less than 10 ohms of resistivity
- Coalescing Filter Element (CFE) for moisture removal. HEPA Grade. 99.97% efficiency at 0.3 micron
- Pneumatic (air-operated)
- Recovery capacity of 22 lb (10 kg) of dust into 7.9 gal. (30L) of oil or any other neutralizing liquid
- Stainless steel Type 304 body and heavy duty powder coated cart
- Detachable recovery tank (DT) for easy disposal of recovered materials
- Equipped with a liquid level indicator
- Tiger-Vac® carries a large inventory of shrouded sanders, grinders and dustless drill kits, along with a large suction port for maximum dust recovery
- Tiger-Vac® recommends the use of mineral oil with a viscosity = 10.5 cSt.