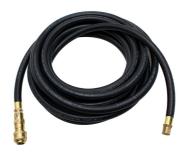

Wye Connector - Included

Suction/Airline Hose Assembly, Static Dissipative and Conductive - Air Supply Hose Assembly, Static Dissipative and Conductive -Included

Included

Rupture Disk - Optional

Optional Dust Extractor Arm