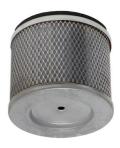

## Use only recommended tools & accessories

SS-IT (85L) EX (CFE) HEPA with Recovery Tank removed

Coalescing Filter Element (CFE) - Included

Liquid Level Indicator Tube - Included

Sieve Basket - Included

Cone for Interceptors - Included