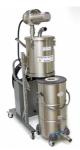

## SS-IT (85L) EX (CFE) SK HEPA WET (OIL) MIX -**HYDROGEN FREE**

Automotive/Aerospace - Dust Extraction/Vacuum Sanding Kit System

## **Specifications**

| SS-IT (85L) EX (CFE) SK HEPA WET (OIL) MIX -<br>HYDROGEN FREE | 113120-OIL                                 |
|---------------------------------------------------------------|--------------------------------------------|
| Model Name                                                    | SS-IT (85L) EX (CFE) SK HEPA WET (OIL) MIX |
| Type (Powerhead)                                              | Pneumatic                                  |
| Venturi                                                       | Single                                     |
| Venturi (diam.)                                               | 5 mm                                       |
| Minimum Compressor                                            | 15-25 HP                                   |
| Air Line Size (Diam.)                                         | 3/4" (19mm)                                |
| Input Air Volume                                              | 21.2 L/s                                   |
| Input Air Pressure                                            | 5.5 Bar                                    |
| Air Flow                                                      | 204 m <sup>3</sup> /h                      |
| Vacuum Pressure                                               | 3050 mm H <sub>2</sub> 0                   |
| Suction Inlet Port                                            | 50 mm                                      |
| Cart Type                                                     | Detachable Tank (DT)                       |
| Filter Cleaning                                               | None                                       |
| Length                                                        | 102 cm                                     |
| Width                                                         | 61 cm                                      |
| Height                                                        | 180 cm                                     |
| Weight (Vacuum Only)                                          | 94 kg.                                     |