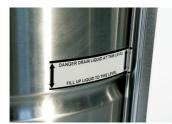

ohms

Dry Recovery Wet Mix - Oil Filter Element

- Hydrogen safe
- Immersion separator "Wet Oil Mix" Meant to be used with mineral oil or any other neutralizing liquid
- Designed for the Recovery and INERTIZATION of Conductive and Explosive Dust, such as Aluminum, Magnesium, Zirconium and other commercial alloys, into a **Liquid Immersion Bath**
- Legally certified explosion proof/dust ignition proof
- Meets the requirements for a Liquid Precipitation Collector for metal dusts as outlined in NFPA 484
- Less than 10 ohms of resistivity
- Coalescing Filter Element (CFE) for moisture removal. HEPA Grade. 99.97% efficiency at 0.3 micron
- Pneumatic (air-operated)
- Recovery capacity of 22 lb (10 kg) of dust into 7.9 gal. (30L) of oil or any other neutralizing liquid
- Stainless steel Type 304 body and heavy duty powder coated cart
- Detachable recovery tank (DT) for easy disposal of recovered materials
- Equipped with a liquid level indicator
- Tiger-Vac® carries a large inventory of shrouded sanders, grinders and dustless drill kits, along with a large suction port for maximum dust recovery
- Tiger-Vac® recommends the use of mineral oil with a viscosity = 10.5 cSt.