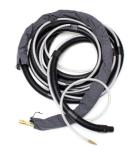

Wye Connector - Included

Suction/Airline Hose Assembly, Static Dissipative and Conductive - Air Supply Hose Assembly, Static Dissipative and Conductive -Included

Included

Rupture Disk - Optional

Optional Dust Extractor Arm