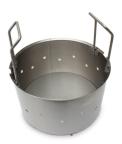

## Use only recommended tools & accessories

SS-IT (85L) EX (CFE) HEPA with Recovery Tank removed

Coalescing Filter Element (CFE) - Included

Liquid Level Indicator Tube - Included

Sieve Basket - Included

Cone for Interceptors - Included