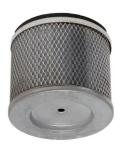

ohms

Dry Recovery Wet Mix - Oil Filter Element

- Hydrogen safe
- Immersion separator "Wet Oil Mix" Meant to be used with mineral oil or any other neutralizing liquid
- Designed for the Recovery and INERTIZATION of Conductive and Explosive Dust, such as Aluminum, Magnesium, Zirconium and other commercial alloys, into a **Liquid Immersion Bath**
- Legally certified explosion proof/dust ignition proof
- Meets the requirements for a Liquid Precipitation Collector for metal dusts as outlined in NFPA 484
- Less than 10 ohms of resistivity
- Coalescing Filter Element (CFE) for moisture removal. HEPA Grade. 99.97% efficiency at 0.3 micron
- Pneumatic (air-operated)
- Recovery capacity of 22 lb (10 kg) of dust into 7.9 gal. (30L) of oil or any other neutralizing liquid
- Stainless steel Type 304 body and heavy duty powder coated cart
- Detachable recovery tank (DT) for easy disposal of recovered materials
- Equipped with a liquid level indicator
- Tiger-Vac® carries a large inventory of shrouded sanders, grinders and dustless drill kits, along with a large suction port for maximum dust recovery
- Tiger-Vac® recommends the use of mineral oil with a viscosity = 10.5 cSt.

## Use only recommended tools & accessories

SS-IT (85L) EX (CFE) HEPA with Recovery Tank removed

Coalescing Filter Element (CFE) - Included

Liquid Level Indicator Tube - Included

Sieve Basket - Included

Cone for Interceptors - Included