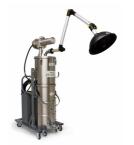

## SS-IT (85L) EX (CFE) SK HEPA WET (OIL) MIX -**HYDROGEN FREE**

Automotive/Aerospace - Dust Extraction/Vacuum Sanding Kit System

ohms

Dry Recovery Wet Mix - Oil Filter Element

- Hydrogen safe
- Immersion separator "Wet Oil Mix" Meant to be used with mineral oil or any other neutralizing liquid
- Designed for the Recovery and INERTIZATION of Conductive and Explosive Dust, such as Aluminum, Magnesium, Zirconium and other commercial alloys, into a **Liquid Immersion Bath**
- Legally certified explosion proof/dust ignition proof
- Meets the requirements for a Liquid Precipitation Collector for metal dusts as outlined in NFPA 484
- Less than 10 ohms of resistivity
- Coalescing Filter Element (CFE) for moisture removal. HEPA Grade. 99.97% efficiency at 0.3 micron
- Pneumatic (air-operated)
- Recovery capacity of 22 lb (10 kg) of dust into 7.9 gal. (30L) of oil or any other neutralizing liquid
- Stainless steel Type 304 body and heavy duty powder coated cart
- Detachable recovery tank (DT) for easy disposal of recovered materials
- Equipped with a liquid level indicator
- Tiger-Vac® carries a large inventory of shrouded sanders, grinders and dustless drill kits, along with a large suction port for maximum dust recovery
- Tiger-Vac® recommends the use of mineral oil with a viscosity = 10.5 cSt.