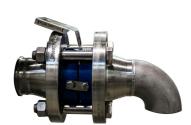

## Use only recommended tools & accessories

SS-IT (85L) EX (CFE) HEPA with Recovery Tank removed

Coalescing Filter Element (CFE) - Included

Liquid Level Indicator Tube - Included

Sieve Basket - Included

Cone for Interceptors - Included