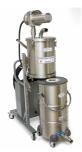

## SS-IT (85L) EX (CFE) SK HEPA WET (OIL) MIX -**HYDROGEN FREE**

Automotive/Aerospace - Dust Extraction/Vacuum Sanding Kit System

ohms

Dry Recovery Wet Mix - Oil Filter Element

- Hydrogen safe
- Immersion separator "Wet Oil Mix" Meant to be used with mineral oil or any other neutralizing liquid
- Designed for the Recovery and INERTIZATION of Conductive and Explosive Dust, such as Aluminum, Magnesium, Zirconium and other commercial alloys, into a **Liquid Immersion Bath**
- Legally certified explosion proof/dust ignition proof
- Meets the requirements for a Liquid Precipitation Collector for metal dusts as outlined in NFPA 484
- Less than 10 ohms of resistivity
- Coalescing Filter Element (CFE) for moisture removal. HEPA Grade. 99.97% efficiency at 0.3 micron
- Pneumatic (air-operated)
- Recovery capacity of 22 lb (10 kg) of dust into 7.9 gal. (30L) of oil or any other neutralizing liquid
- Stainless steel Type 304 body and heavy duty powder coated cart
- Detachable recovery tank (DT) for easy disposal of recovered materials
- Equipped with a liquid level indicator
- Tiger-Vac® carries a large inventory of shrouded sanders, grinders and dustless drill kits, along with a large suction port for maximum dust recovery
- Tiger-Vac® recommends the use of mineral oil with a viscosity = 10.5 cSt.

## **Specifications**

| SS-IT (85L) EX (CFE) SK HEPA WET (OIL) MIX -<br>HYDROGEN FREE | 113120-OIL                                 |
|---------------------------------------------------------------|--------------------------------------------|
| Model Name                                                    | SS-IT (85L) EX (CFE) SK HEPA WET (OIL) MIX |
| Type (Powerhead)                                              | Pneumatic                                  |
| Venturi                                                       | Single                                     |
| Venturi (diam.)                                               | 5 mm                                       |
| Minimum Compressor                                            | 15-25 HP                                   |
| Air Line Size (Diam.)                                         | 3/4" (19mm)                                |
| Input Air Volume                                              | 21.2 L/s                                   |
| Input Air Pressure                                            | 5.5 Bar                                    |
| Air Flow                                                      | 204 m <sup>3</sup> /h                      |
| Vacuum Pressure                                               | 3050 mm H <sub>2</sub> 0                   |
| Suction Inlet Port                                            | 50 mm                                      |
| Cart Type                                                     | Detachable Tank (DT)                       |
| Filter Cleaning                                               | None                                       |
| Length                                                        | 102 cm                                     |
| Width                                                         | 61 cm                                      |
| Height                                                        | 180 cm                                     |
| Weight (Vacuum Only)                                          | 94 kg.                                     |