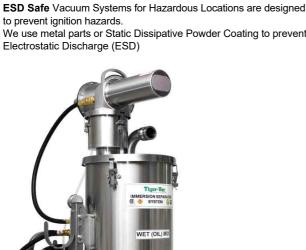

## **Characteristics**

**ATEX** 3rd Party Certified C€ 6 II 2GD Exh IIC T6 Gb Ex h IIIC T85°C Db LCIE 03 ATEX 6310 X

**ATEX** 

Ex h IIC T6 Gb Ex h IIIC T85°C Db

to prevent ignition hazards. We use metal parts or Static Dissipative Powder Coating to prevent

ohms

Dry Recovery Wet Mix - Oil Filter Element

- Hydrogen safe
- Immersion separator "Wet Oil Mix" Meant to be used with mineral oil or any other neutralizing liquid
- Designed for the Recovery and INERTIZATION of Conductive and Explosive Dust, such as Aluminum, Magnesium, Zirconium and other commercial alloys, into a **Liquid Immersion Bath**
- Legally certified explosion proof/dust ignition proof
- Meets the requirements for a Liquid Precipitation Collector for metal dusts as outlined in NFPA 484
- Less than 10 ohms of resistivity
- Coalescing Filter Element (CFE) for moisture removal. HEPA Grade. 99.97% efficiency at 0.3 micron
- Pneumatic (air-operated)
- Recovery capacity of 22 lb (10 kg) of dust into 7.9 gal. (30L) of oil or any other neutralizing liquid
- Stainless steel Type 304 body and heavy duty powder coated cart
- Detachable recovery tank (DT) for easy disposal of recovered materials
- Equipped with a liquid level indicator
- Tiger-Vac® carries a large inventory of shrouded sanders, grinders and dustless drill kits, along with a large suction port for maximum dust recovery
- Tiger-Vac® recommends the use of mineral oil with a viscosity = 10.5 cSt.