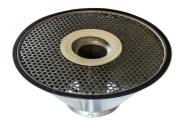

## Use only recommended tools & accessories

SS-IT (85L) EX (CFE) HEPA with Recovery Tank removed

Coalescing Filter Element (CFE) - Included

Liquid Level Indicator Tube - Included

Sieve Basket - Included

Cone for Interceptors - Included