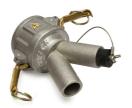

ohms

Dry Recovery Wet Mix - Oil Filter Element

- Hydrogen safe
- Immersion separator "Wet Oil Mix" Meant to be used with mineral oil or any other neutralizing liquid
- Designed for the Recovery and INERTIZATION of Conductive and Explosive Dust, such as Aluminum, Magnesium, Zirconium and other commercial alloys, into a **Liquid Immersion Bath**
- Legally certified explosion proof/dust ignition proof
- Meets the requirements for a Liquid Precipitation Collector for metal dusts as outlined in NFPA 484
- Less than 10 ohms of resistivity
- Coalescing Filter Element (CFE) for moisture removal. HEPA Grade. 99.97% efficiency at 0.3 micron
- Pneumatic (air-operated)
- Recovery capacity of 22 lb (10 kg) of dust into 7.9 gal. (30L) of oil or any other neutralizing liquid
- Stainless steel Type 304 body and heavy duty powder coated cart
- Detachable recovery tank (DT) for easy disposal of recovered materials
- Equipped with a liquid level indicator
- Tiger-Vac® carries a large inventory of shrouded sanders, grinders and dustless drill kits, along with a large suction port for maximum dust recovery
- Tiger-Vac® recommends the use of mineral oil with a viscosity = 10.5 cSt.

## **Specifications**

| SS-IT (85L) EX (CFE) SK HEPA WET (OIL) MIX -<br>HYDROGEN FREE | 113120-OIL                                 |
|---------------------------------------------------------------|--------------------------------------------|
| Model Name                                                    | SS-IT (85L) EX (CFE) SK HEPA WET (OIL) MIX |
| Type (Powerhead)                                              | Pneumatic                                  |
| Venturi                                                       | Single                                     |
| Venturi (diam.)                                               | 5 mm                                       |
| Minimum Compressor                                            | 15-25 HP                                   |
| Air Line Size (Diam.)                                         | 3/4" (19mm)                                |
| Input Air Volume                                              | 21.2 L/s                                   |
| Input Air Pressure                                            | 5.5 Bar                                    |
| Air Flow                                                      | 204 m <sup>3</sup> /h                      |
| Vacuum Pressure                                               | 3050 mm H <sub>2</sub> 0                   |
| Suction Inlet Port                                            | 50 mm                                      |
| Cart Type                                                     | Detachable Tank (DT)                       |
| Filter Cleaning                                               | None                                       |
| Length                                                        | 102 cm                                     |
| Width                                                         | 61 cm                                      |
| Height                                                        | 180 cm                                     |
| Weight (Vacuum Only)                                          | 94 kg.                                     |