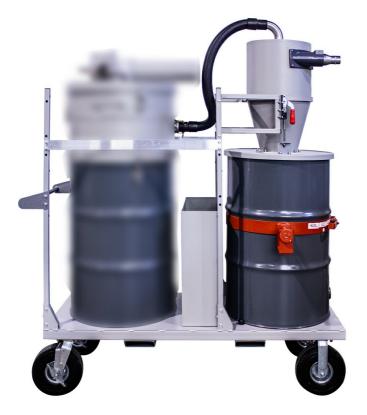

## Characteristics

- High Efficiency Cyclone (HEC). Pre-separation system for fine dust using the cyclone for inertial separation
- The suction inlet is Ø70 mm. The outlet (elbow) which connects to the vacuum producer is 3" OD
- Heavy duty powder coated steel construction
- Can be used with low or high pressure vacuums
- Recovery capacity of 55 gal. (200L). Other recovery capacities are available
- This mobile separation system is mounted on a heavy duty platform cart
- Vacuum cleaner system sold separately
- Intended for use with Tiger-Vac Vacuum Systems with airflow between 250 CFM and 495 CFM

## Specifications

| HEC-200L POWDER COATED ON PLATFORM CART | 112313                                            |
|-----------------------------------------|---------------------------------------------------|
| Model Name                              | HEC-200L POWDER COATED ASSEMBLED ON PLATFORM CART |
| Suction Inlet Port                      | 70 mm                                             |
| Cart Type                               | Platform Cart                                     |
| Dust Recovery Tank                      | 208 L                                             |

## Use only recommended tools & accessories

HEC-200L PC ON PLATFORM CART Side View